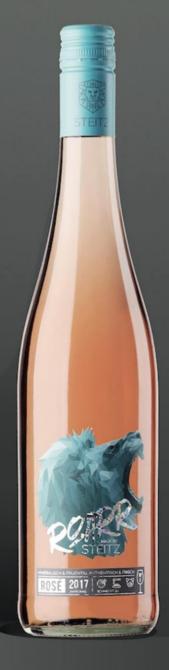

## ROARR

A cool introduction to the STEITZ World of Wine, and a real treat

Various

Stainless steel tank 100%

11,0%vol | Alcohol 8,6 g/l | Residual sugar 6,0 g/l | Acidity

Sulfites

02 | STEITZ order number

4260151049105 | Bottle 4260151049167 | Case

youthful and fresh bouquet with and complemented by flowery accents like cherry blossoms and hibiscus. On the palate, its subtle fruitiness is accompanied by delicate acidity, making it very easily drinkable. And means that you may enjoy a refill without regrets.

Our all-purpose Rosé works smoothly when you enjoy cooking together with dear friends, are having a barbecue party or require a companion for light summer cuisine.

Perfect for consumption now and

8° - 10° Celsius | 46 - 50° Fahrenheit