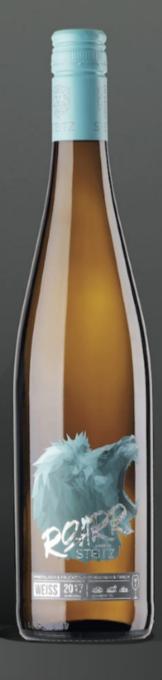

## ROARR

A cool introduction to the STEITZ World of Wine, and a real treat

Various

Stainless steel tank 100%

11,5%vol | Alkohol 6,8 g/l | Restzucker 6,6 g/l | Säure

Sulfite

19 | STEITZ-Artikelnummer

4260151041901 | Flasche 4260151041963 | Kiste

Combining tempting yellow fruit and spicy herbal notes, this wine perfectly entertainment and uncomplicated drinking pleasure. Yellow apples overtones that promise refreshing

Very juicy, with a creamy texture and subtly integrated acidity on the palate. Cuvees of Riesling and Silvaner marry the best of both grape varieties and make for an ideal companion to fast everyday cooking and light vegetable dishes.